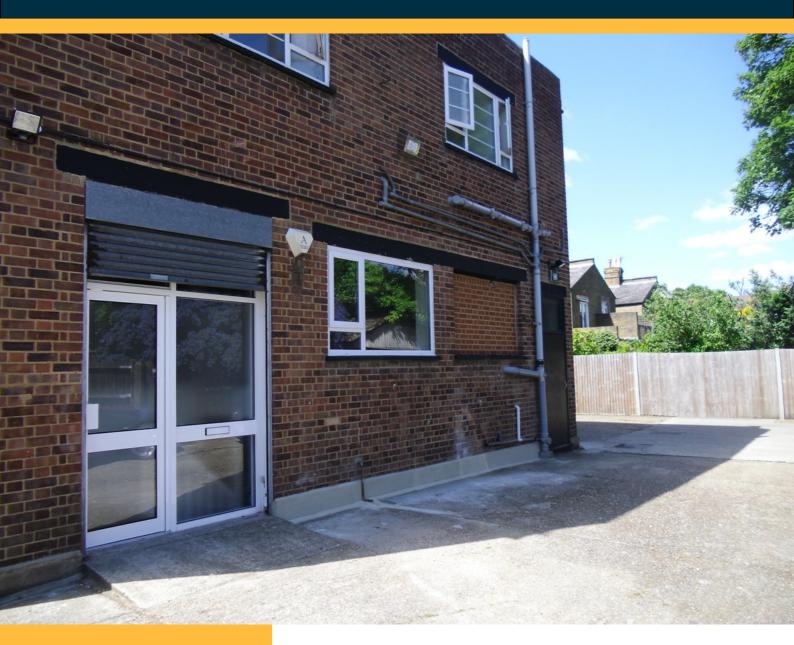

## REAR OF CENTRAL HOUSE, 124 HIGH STREET, TW12 1NS

#### **DESCRIPTION**

The subject office is located to the rear of Central House. Access to the entrance and parking is via a security barrier.

The office is located on upper ground level and provides an open plan area as well as a partitioned office, kitchenette and WC.

There is a basement which is suitable for storage purposes only.

Amenities include central heating, carpeting, UPVC windows and door with roller shutter. Air conditioning unit (not tested.